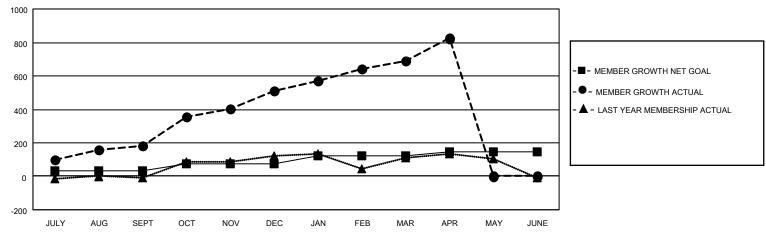

### GOALS AND ACTUAL MEMBERS CUMULATIVE

| DROPPED CLUBS: 0 |     | 100 CLUBS OF 126 ADDED 1 OR<br>MORE NEW MEMBERS | GENDER DISTRIBUTION                 |                                  |  |
|------------------|-----|-------------------------------------------------|-------------------------------------|----------------------------------|--|
|                  |     | NORE NEW WEINBERS                               | MALE<br>FEMALE                      | 2,674 (72.51%)<br>1,014 (27.49%) |  |
| DROPPED MEMBERS  |     |                                                 | NON BINARY                          | 0 (0.00%)<br>0 (0.00%)           |  |
| DECEASED         | 17  |                                                 | PREFER NOT TO ANSWER                | 0 (0.00%)                        |  |
| CLUB CANCELLED   | 0   | CLICK HERE FOR CUMULATIVE                       | TOTAL FAMILY UNIT MEMBERS           | 1,509                            |  |
| OTHER            | 175 | MEMBERSHIP DATA                                 |                                     |                                  |  |
| TOTAL            | 192 |                                                 | FAMILY MEMBERS PAYING HALF DUES 851 |                                  |  |
|                  |     |                                                 |                                     |                                  |  |

## District 306 B2

| Clubs RESULTS FOR 2021-2022 |   |   |   | Members  RESULTS FOR 2021-2022 |    |     |    |
|-----------------------------|---|---|---|--------------------------------|----|-----|----|
|                             |   |   |   |                                |    |     |    |
| JULY/AUG/SEPT               | 3 | 9 | 0 | JULY/AUG/SEPT                  | 30 | 298 | 88 |
| OCT/NOV/DEC                 | 3 | 7 | 0 | OCT/NOV/DEC                    | 45 | 419 | 83 |
| JAN/FEB/MAR                 | 2 | 3 | 0 | JAN/FEB/MAR                    | 50 | 206 | 20 |
| APR/MAY/JUNE                | 0 | 2 | 0 | APR/MAY/JUNE                   | 20 | 136 | 2  |