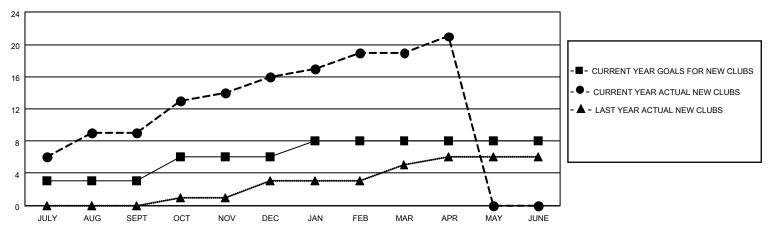

### GOALS AND ACTUAL NEW CLUBS CUMULATIVE

## District 306 B2

| Clubs RESULTS FOR 2021-2022 |   |   |   | Members  RESULTS FOR 2021-2022 |    |     |    |
|-----------------------------|---|---|---|--------------------------------|----|-----|----|
|                             |   |   |   |                                |    |     |    |
| JULY/AUG/SEPT               | 3 | 9 | 0 | JULY/AUG/SEPT                  | 30 | 298 | 88 |
| OCT/NOV/DEC                 | 3 | 7 | 0 | OCT/NOV/DEC                    | 45 | 419 | 83 |
| JAN/FEB/MAR                 | 2 | 3 | 0 | JAN/FEB/MAR                    | 50 | 206 | 20 |
| APR/MAY/JUNE                | 0 | 2 | 0 | APR/MAY/JUNE                   | 20 | 136 | 2  |